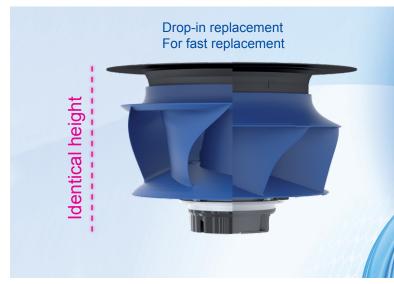

Drop-in replacement means that fast replacement with even more efficiency, gentle, quiet running, sustainability and huge energy cost savings can be achieved immediately and without any hassle.

Developed for realistic installation situations - bring the future safely under control with the ZAvblue2.

Identical installation space with significantly higher system efficiency