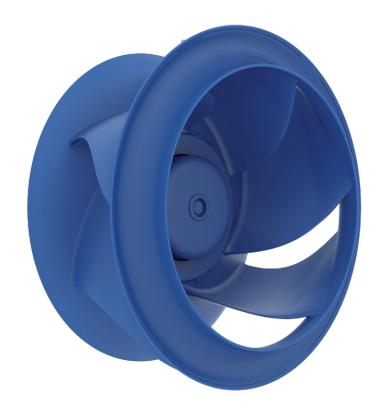

#### **ZAvblue** 2

There's a new benchmark at the pinnacle of the fan market. It's called the ZAvblue2, an advanced development of the high-volume star the ZAvblue. With a new, more comprehensive power range, the fan is a unique premium design and is the most innovative, climate-friendly performer in the ventilation technology sector.

Its striking features include the compact design with enlarged air inlet, achieved through technical refinements to the bionic blades and the overall concept, as well as perfect synchronization between ECblue motor and ZAvblue impeller, which enables the motor length to be reduced. Its industry-leading efficiency figures are unbeatable, while the successful reduction of the noise level by an impressive further 3 dB make the ZAvblue2 unique and the clear top performer in its category.