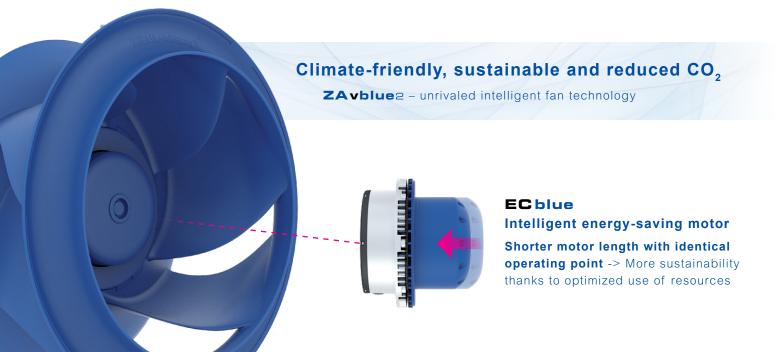

Its striking features include the compact design with enlarged air inlet, achieved through technical refinements to the bionic blades and the overall concept, as well as perfect synchronization between ECblue motor and ZAvblue impeller, which enables the motor length to be reduced. Its industry-leading efficiency figures are unbeatable, while the successful reduction of the noise level by an impressive further 3 dB make the ZAvblue2 unique and the clear top performer in its category.

### Exceptional advantages of the new ZAvblue 2

- Over 70% system efficiency setting a new standard for flow-oriented centrifugal fans
- · Very quiet even at maximum speed and high air output
- Outstanding performance even in tight installation situations
- Drop-in replacement fast and hassle-free replacement for increased efficiency
- · Huge energy and operating cost savings
- · ZAbluegalaxy Intelligent IIoT Cloud for 360° overview of your networked devices
- · Optionally with active PFC ECblue motor for optimum safety and line quality