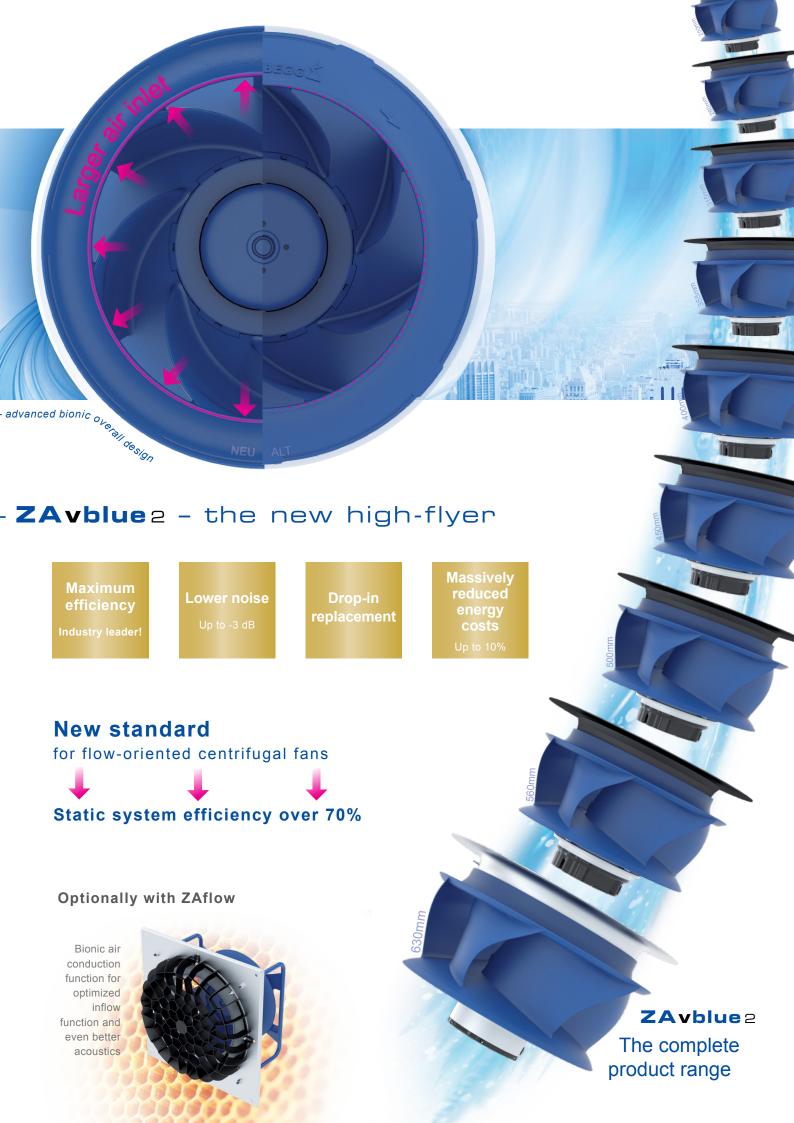

Its striking features include the compact design with enlarged air inlet, achieved through technical refinements to the bionic blades and the overall concept, as well as perfect synchronization between ECblue motor and ZAvblue impeller, which enables the motor length to be reduced. Its industry-leading efficiency figures are unbeatable, while the successful reduction of the noise level by an impressive further 3 dB make the ZAvblue2 unique and the clear top performer in its category.

Identical installation space with significantly higher system efficiency

### Exceptional advantages of the new ZAvblue 2

- Over 70% system efficiency setting a new standard for flow-oriented centrifugal fans
- · Very quiet even at maximum speed and high air output
- Outstanding performance even in tight installation situations
- Drop-in replacement fast and hassle-free replacement for increased efficiency
- · Huge energy and operating cost savings
- · ZAbluegalaxy Intelligent IIoT Cloud for 360° overview of your networked devices
- · Optionally with active PFC ECblue motor for optimum safety and line quality