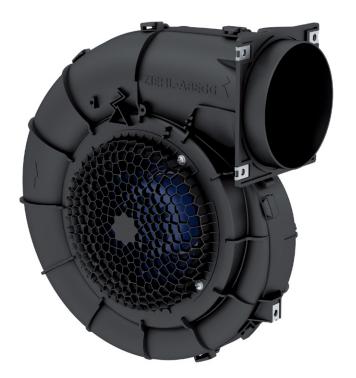

## **RG16V Spiralvent**

The ZAvblue RG16V scroll housing fan system, developed in accordance with the biomimicry principle, cannot be beaten in terms of efficiency. The precisely coordinated components deliver absolute top results even when used in narrow installation situations, and provide very quiet, energy-saving operation. The unique components are significant and are accompanied by a newly designed sensor technology that provides the overall system with constant air flow measurements, the possibility of a permanent constant air flow and sustainable, very economical operation due to the constantly adjusted air flow.

With the newly designed backward-curved impeller with its lightweight construction and fewer blades, combined with the specially optimized and sensitively adapted scroll housing with standardized air outlet, and the high efficiency ECblue energy-saving motor, the intelligent **ZAvblue RG16V** fan system is the new benchmark in its applications.