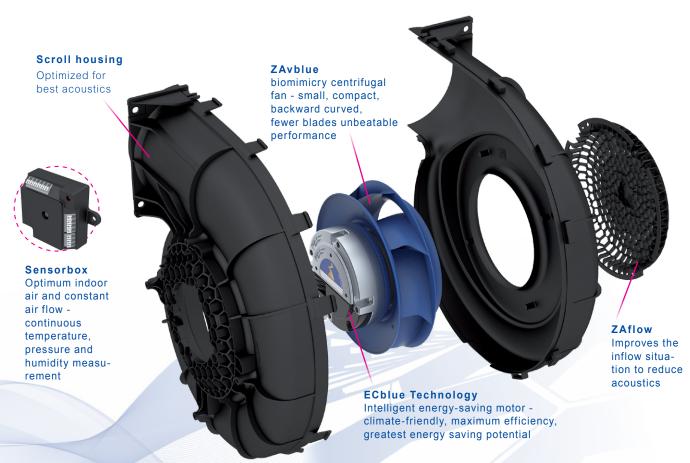

## **RG16V Spiralvent**

The ZAvblue RG16V scroll housing fan system, developed in accordance with the biomimicry principle, cannot be beaten in terms of efficiency. The precisely coordinated components deliver absolute top results even when used in narrow installation situations, and provide very quiet, energy-saving operation. The unique components are significant and are accompanied by a newly designed sensor technology that provides the overall system with constant air flow measurements, the possibility of a permanent constant air flow and sustainable, very economical operation due to the constantly adjusted air flow.

With the newly designed backward-curved impeller with its lightweight construction and fewer blades, combined with the specially optimized and sensitively adapted scroll housing with standardized air outlet, and the high efficiency ECblue energy-saving motor, the intelligent **ZAvblue RG16V** fan system is the new benchmark in its applications.