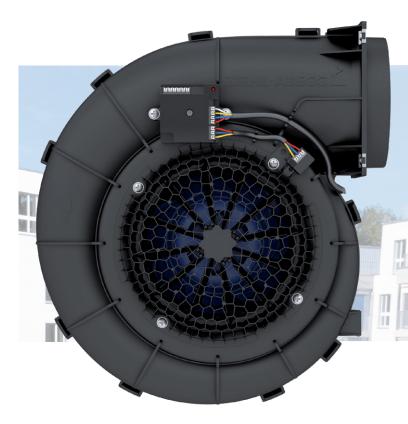

## **RG16V Spiralvent**

The ZAvblue RG16V scroll housing fan system, developed in accordance with the biomimicry principle, cannot be beaten in terms of efficiency. The precisely coordinated components deliver absolute top results even when used in narrow installation situations, and provide very quiet, energy-saving operation. The unique components are significant and are accompanied by a newly designed sensor technology that provides the overall system with constant air flow measurements, the possibility of a permanent constant air flow and sustainable, very economical operation due to the constantly adjusted air flow.

With the newly designed backward-curved impeller with its lightweight construction and fewer blades, combined with the specially optimized and sensitively adapted scroll housing with standardized air outlet, and the high efficiency ECblue energy-saving motor, the intelligent **ZAvblue RG16V** fan system is the new benchmark in its applications.