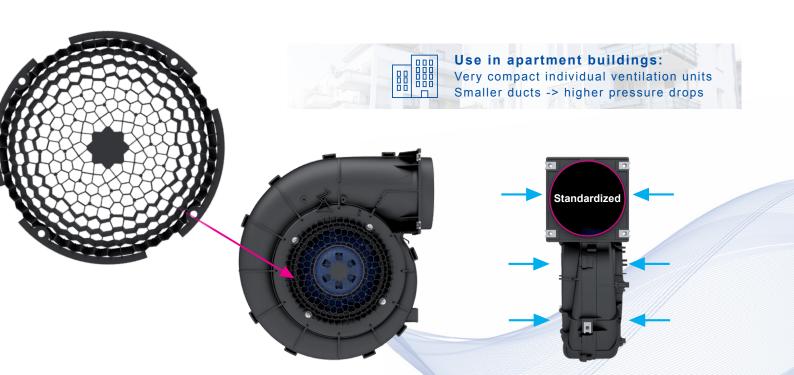

#### **Exceptional advantages thanks to optimized scroll housing:**

- Maximum static system efficiency up to 57,7%
- Incomparably quiet
- Biomimicry principle design of the overall system efficient, sustainable, maximum energy saving potential
- · Space-saving with integrated cable management
- Outlet design prepared for O-ring in accordance with DIN 3771

## even in narrow installation situations

**Applications:** • Ventilation technology and heat pumps in single family houses and appartments • Air curtains • Fan Coil Units • Electronic cooling for e.g. data centers and switch cabinets • Office Phone Booths • Air filters • Kitchen exhaust units • Car charging stations